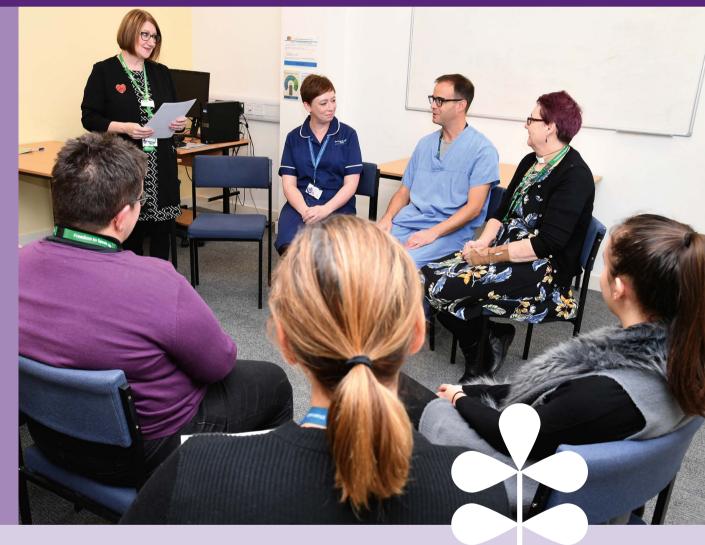

### Schwartz Rounds ALL SFH colleagues are invited to attend (clinical and non-clinical staff)

Schwartz Rounds are a group forum for colleagues to come together to listen to storytellers describing a particular experience. The session gives opportunity for colleagues to listen, discuss and reflect on the emotional and social challenges associated with working in healthcare.

Rounds provide a safe and confidential space to reflect on and share experiences.

Click **HERE** to find out more.

For the latest dates