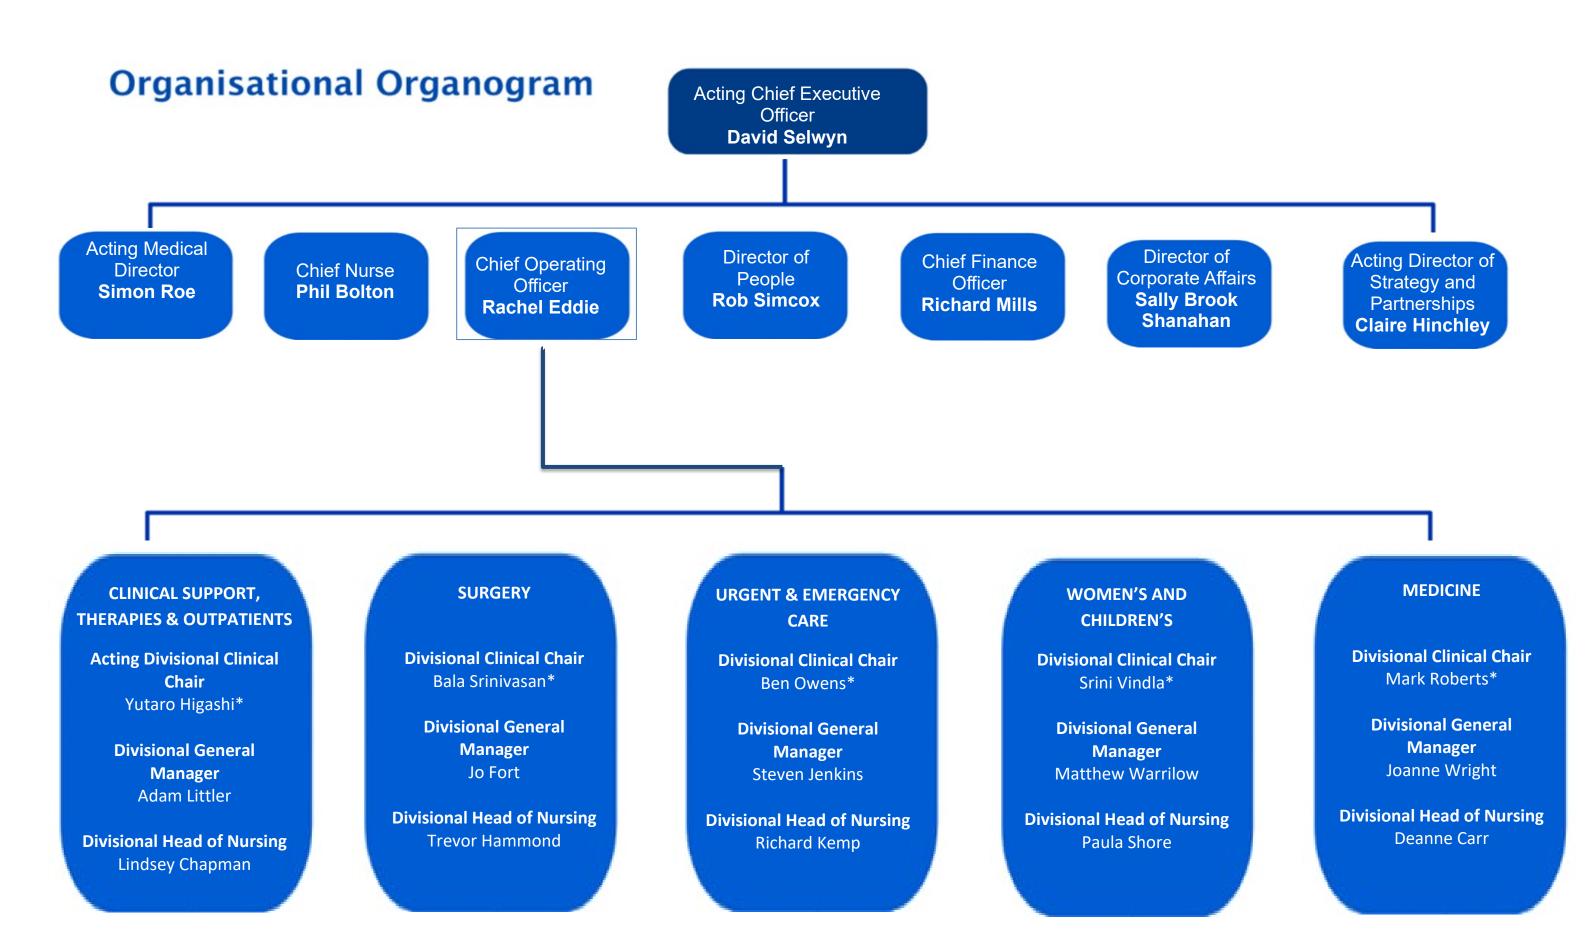

## **Organisational Organogram**

Acting Chief Executive
Officer
David Selwyn

Acting Medical
Director
Simon Roe

Acting Deputy Medical Director **James Thomas** 

5 Clinical Chairs (See below)

Associate Medical Director Dr M Noor

Director of NHIS

Jaki Taylor

Chief Informatics
Officer
Nikki Turner

Clinical Lead for Digital Innovation and Transformation Morgan Thanigasalam

Trust Solicitor

John Glendening

Clinical Director of Patient Safety **John Tansley**  **Chief Nurse Phil Bolton** 

Director of Nursing Shantell Miles

5 Divisional Heads of Nursing / Midwifery (See below)

Associate Director of Nursing **Yvonne Simpson** 

Lead Nurse Safeguarding Lisa Nixon

Director of Nursing Quality & Governance Candice Smith

Chief AHP Kate Wright

Associate Director of Nursing, Patient Experience & Complaints

Sally Whittlestone

Chief Nursing Informatics Officer Claire Madon Chief Operating
Officer
Rachel Eddie

Deputy COO Chris Dann

5 Clinical Divisions (See below)

Associate Director of Operational Performance Mark Bolton

Associate Director of Operations-Planned Care Charlotte Ainger

Associate Director of OperationsEmergency Pathway
Janine Foxhall

Emergency
Planning &
Business
Continuity Officer
Mark Stone

Director of People

Rob Simcox

Deputy Director of People

Debbie Kearsley

Associate Director of People (Resourcing) **Donna Bowler** 

Associate Director of People (Transformation)
Richard Cotterill

Associate Director of People (Operations) Jacqueline Read Chief Finance Officer Richard Mills

Deputy Chief Finance Officer **Andrew Graham** 

Head of Strategic Procurement **Bob Truswell** 

Associate Director of Estates & Facilities

Mark Jackson

Associate Director of Planning and Partnerships

Kevin Gallacher

Associate Director of Financial Recovery & Sustainability
Jo Lancaster

Director of Corporate Affairs Sally Brook Shanahan

Community
Involvement
Manager
Jo Thornley

Head of Data
Security & Privacy
Jacquie
Widdowson

Risk and Assurance Manager Neil Wilkinson

Freedom to Speak
Up Guardian
Kerry Bosworth

Acting Director of Strategy and Partnerships Claire Hinchley

Head of Communications Richard Brown

Associate Director of Transformation **Jim Millns** 

Associate Director of Strategy and Partnerships Paula Longden

## Key

<sup>\*</sup> Divisional Clinical Chairs – Clinically Accountable to the Medical Director.