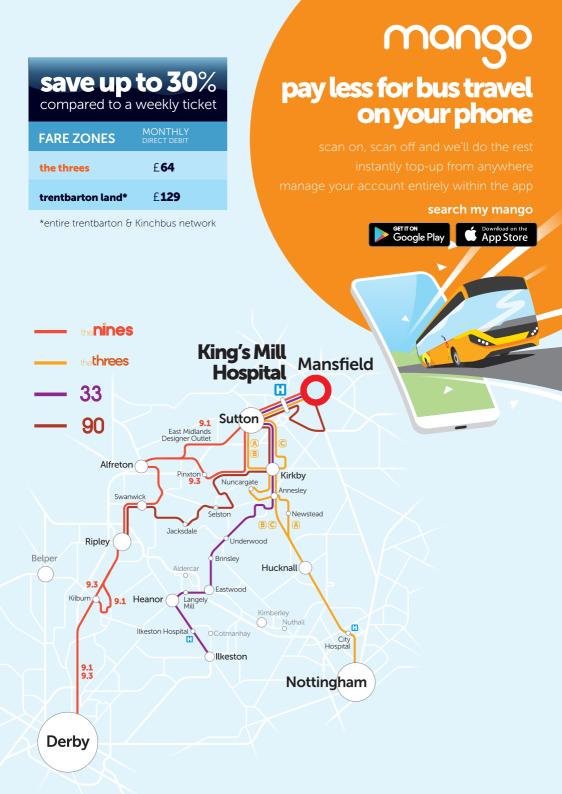

## about the scheme

Here at trentbarton we know it's really important to keep the cost of travelling to and from work at a manageable level. That's why we've created our super commuter range of money-saving ticket options to give you savings on bus travel.

There is an alternative - catch the bus instead! We run high frequency bus services right across the East Midlands to get you to work quickly and comfortably.

turn over to find great savings and fare zones

## trentbarton.co.uk/supercommuter

Kinchbus trentbart