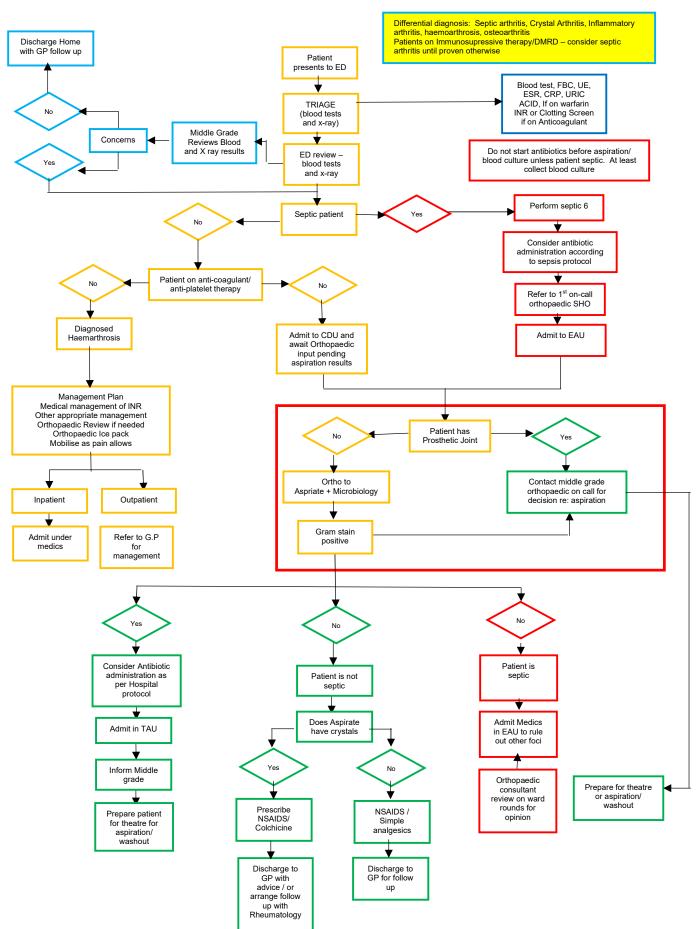

## TITLE: NON-TRAUMATIC SWOLLEN JOINT PATHWAY

## TITLE: NON-TRAUMATIC SWOLLEN JOINT PATHWAY

| Document Category:                                           |                                                                                                                                                                                                                                                                      |                                |     |                                  |                  |
|--------------------------------------------------------------|----------------------------------------------------------------------------------------------------------------------------------------------------------------------------------------------------------------------------------------------------------------------|--------------------------------|-----|----------------------------------|------------------|
| Document Type:                                               | PATHWAY                                                                                                                                                                                                                                                              |                                |     |                                  |                  |
|                                                              |                                                                                                                                                                                                                                                                      |                                |     |                                  |                  |
| Keywords:                                                    | Acute, septic arthritis, inflammatory, haemoarthrosis, osteoarthritis, joints, aspiration, non traumatic, swollen, hot joint,                                                                                                                                        |                                |     |                                  |                  |
| Version:                                                     |                                                                                                                                                                                                                                                                      | Issue Date:                    |     | Review Date:                     |                  |
| V3.0                                                         |                                                                                                                                                                                                                                                                      | 31 <sup>st</sup> December 2019 |     | October 2023 (ext <sup>2</sup> ) |                  |
|                                                              |                                                                                                                                                                                                                                                                      |                                |     |                                  |                  |
| Supersedes:                                                  | <ul> <li>Acute Hot Joint Pathway, v2.0, issued 5<sup>th</sup> July 2018 to Review Date July 2021 (owned by Rheumatology)</li> <li>Non-Traumatic Swollen Joint Pathway, v2.0, Issued 4<sup>th</sup> July 2017 to Review Date March 2020 (owned by T&amp;O)</li> </ul> |                                |     |                                  |                  |
| Approved by<br>(committee/group):                            | Orthopaedics CG Meeting                                                                                                                                                                                                                                              |                                |     | Date<br>Approved:                | November<br>2019 |
| Scope/ Target Audience:<br>(delete as applicable / describe) | <ul> <li>Trustwide (for the majority)</li> <li>ED, Rheumatology, Trauma and Orthopaedics</li> </ul>                                                                                                                                                                  |                                |     |                                  |                  |
| Evidence Base/<br>References:                                | Agreed on general consensus and good practice by the Trauma and Orthopaedic and Rheumatology Teams.                                                                                                                                                                  |                                |     |                                  |                  |
| Lead Division:                                               | Surgery                                                                                                                                                                                                                                                              |                                |     |                                  |                  |
| Lead Specialty:                                              | Trauma & Orthopaedics                                                                                                                                                                                                                                                |                                |     |                                  |                  |
| Lead Author:                                                 | Mr Sreebala Srinivasan, Head of Service – T&O                                                                                                                                                                                                                        |                                |     |                                  |                  |
| Sponsor:                                                     | Mr Steve Jenkins, Surgery Division General Manager                                                                                                                                                                                                                   |                                |     |                                  |                  |
| Name the documents here or record not applicable             |                                                                                                                                                                                                                                                                      |                                |     |                                  |                  |
| Associated Policy                                            |                                                                                                                                                                                                                                                                      |                                | N/A |                                  |                  |
| Associated Guideline(s)                                      |                                                                                                                                                                                                                                                                      |                                | N/A |                                  |                  |
| Associated Procedure(s)                                      |                                                                                                                                                                                                                                                                      |                                | N/A |                                  |                  |
| Associated Standard Operating Procedure(s)                   |                                                                                                                                                                                                                                                                      |                                | N/A |                                  |                  |
| Other associated documents<br>e.g. documentation/ forms      |                                                                                                                                                                                                                                                                      |                                | N/A |                                  |                  |
| Consultation<br>Undertaken:                                  | With Rheumatology Dr. K Lim & Dr. C Wilkinson<br>Orthopaedics CG meeting                                                                                                                                                                                             |                                |     |                                  |                  |
| Template control: v1.5 November 2019                         |                                                                                                                                                                                                                                                                      |                                |     |                                  |                  |
| · · ·                                                        |                                                                                                                                                                                                                                                                      |                                |     |                                  |                  |